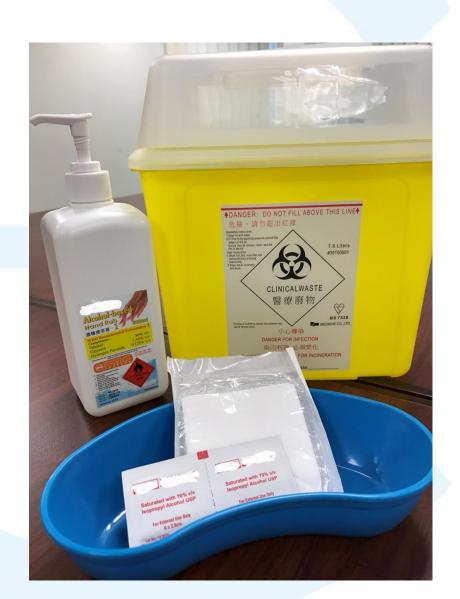

# Part 4. Clinical waste management

Follow the Environmental Protection Department's guideline on handling of clinical wastes

- Handle and dispose sharps and waste properly
- Ensure proper disposal of expired and wasted vaccines
- Arrange licensed clinical waste collector for transport and disposal of clinical wastes

#### Letter from EPD

| 氧   | 8舌    | 3178 9342                                                                                                      | Environmental Protection Department |
|-----|-------|----------------------------------------------------------------------------------------------------------------|-------------------------------------|
| TEL | NO .: |                                                                                                                | Environmental Compliance Division   |
| (AL | NO.:  | 2116 4209                                                                                                      | Territorial Control Office          |
| 電   | 55    | samohoi@epd.gov.hk                                                                                             | Rm 3404, 34/F, Hopewell Centre      |
| E-M | AIL:  | The second s | 183 Queen's Road East               |
| 網   | 址     |                                                                                                                | Wan Chal, Hong Kong                 |
| HON | EPAG  | E :http://www.epd.gov.hk/epd/clinicalwaste                                                                     |                                     |