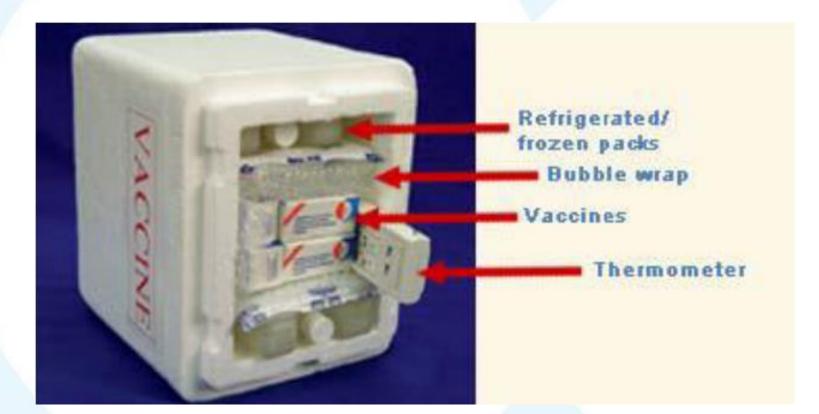

cine recipient
- 2. name of the vaccination provider
- 3. date of vaccination
- 4. name of vaccine
- Allow the vaccine recipient to take rest at the vicinity for 15 minutes for observation after vaccination
- Remind the vaccine recipient the possible adverse reactions





## 4. Vaccine storage

- Have sufficient vaccine storage
- Stored at the temperature between 2-8°C with regular checking by a thermometer



(ref: Hong Kong Reference Framework for Preventive Care for Children in Primary Care Settings – Module on Immunisation on the CHP website.)

- Preferably provide purpose-built vaccine refrigerators (PBVR)
- Before use:
  - Check the validity period of the vaccines to ensure they are <u>not expired</u>
  - Keep the vaccines in original packing until use





#### Packing of ice box



(Source: CDC, 2007)





# Part 3. Claim procedures





#### **1. Submit Claims timely**

#### Make reimbursement claim only <u>after</u>

□ the vaccination has been provided

□ the vaccine recipient or his parent has completed and signed the Consent to Use Vaccination Subsidy form

Submit reimbursement claims should be submitted as soon as possible after vaccination and within 7 days from the day of vaccination





# 2a. Common irregularities related to claims

- Absence of Consent Form
- Consent Form: incomplete / incorrect, such as –
  - incorrect / missing vaccine type, dose order, service date, recipient's contact number
  - missing witness / guardian's information and or signature





# 2b. Common irregularities related to claims

- Name of the enrolled doctor in the eHS(S) clai