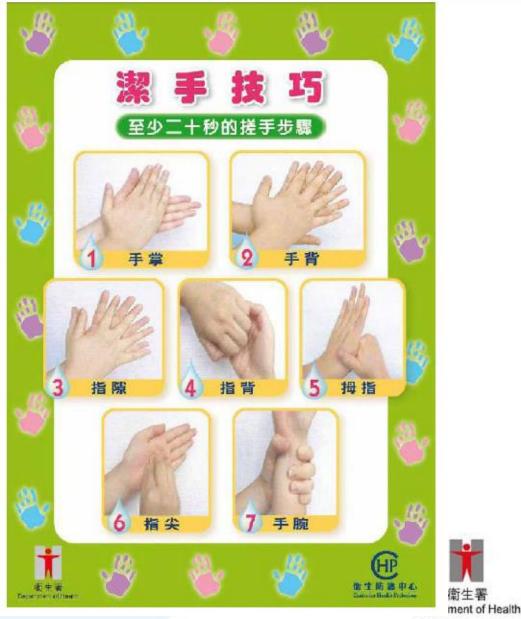

#### Observe infection control guide and hand hygiene protocol

- Clean hands with liquid soap and water when visibly soiled or likely contaminated with body fluid / blood
- When hands are not visibly soiled, clean them with 70-80% alcohol-based handrub is also effective
- Rub hands with soap or alcohol-based handrub should be done for at least 20 seconds each time
- If surgical gloves are used, they should be changed before each injection
- Use a new alcohol swab or sterile gauze for compression of injection site
- Ensure the alcohol preps, gauzes and syringes are not expired

## Hand hygiene steps and demonstration

19