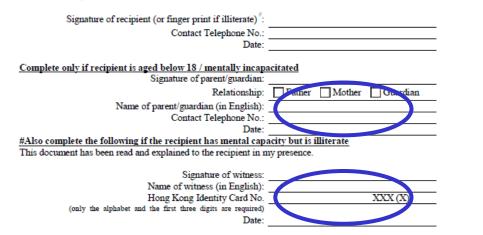

# 2a. Common irregularities related to claims

- Absence of Consent Form
- Consent Form: incomplete / incorrect, such as –
  - incorrect / missing vaccine type, dose order, service date, recipient's contact number
  - missing witness / guardian's information and or signature

# 2b. Common irregularities related to claims

- Name of the enrolled doctor in the eHS(S) claim differs from that in the Consent Form
- Vaccination has not been provided to the recipient named in the Consent Form
- Duplicate dose

# **2c. Common irregularities related to claims**

- No document to support eligibility:
  - unable to produce documentary proof when requested, e.g. student card/ handbook or Registration Card for People with Disabilities
- Unable to produce proper vaccination record when requested