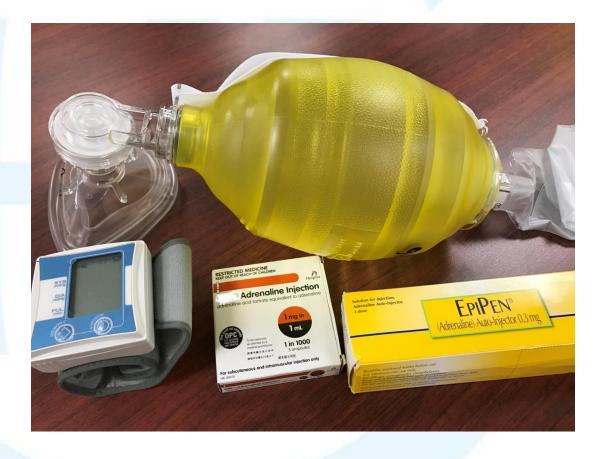

# 3. Preparation for health emergencies

- keep a written protocol for vaccination at nonclinic setting
- provide personnel trained in emergency management (training should be up to date and under regular review)
- ensure the equipment including emergency kits with Ambu bag, adrenaline injection or EpiPen, and BP monitoring are sufficient and not expired

# Essential equipment for emergency