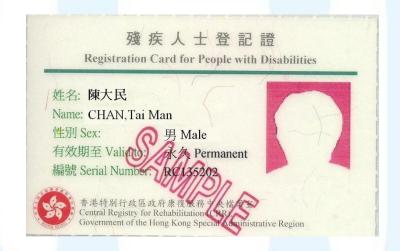

## **Recipient Eligibility - PIDVSS**

- 1) Hong Kong resident (aged 6 months or above); AND
- 2) Holder of:
- A Registration Card for People with Disabilities (with indication of intellectual disability) issued by Labour and Welfare Bureau (Central Registry for Rehabilitation); OR
- A medical certificate certifying the person is a PID eligible for PIDVSS issued by a registered medical practitioner

## **Checking Eligibility - PIDVSS**

- 1)The parent/guardian is required to:
- declare the person is a PID in the consent form; and
- confirm the PID status by showing the Registration Card for People with Disabilities or a medical certificate
- 2) If no document: The attending doctor may base on the history of the parent/guardian and clinical assessment\* whether to certify the person as a PID for the purpose of PIDVSS 2015/16
- 3) In doubt: The doctor may advise parent/guardian to apply for the Registration Card for People with Disabilities

## Registration Card for People with Disabilities