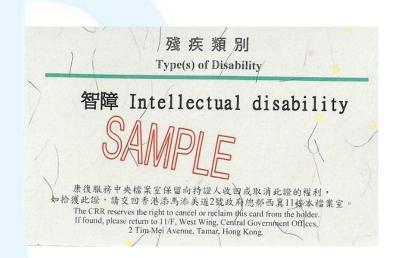

## **Recipient Eligibility - PIDVSS**

- 1) Hong Kong resident (aged 6 months or above); AND
- 2) Holder of:
- A Registration Card for People with Disabilities (with indication of intellectual disability) issued by Labour and Welfare Bureau (Central Registry for Rehabilitation); OR
- A medical certificate certifying the person is a PID eligible for PIDVSS issued by a registered medical practitioner

## Registration Card for People with Disabilities