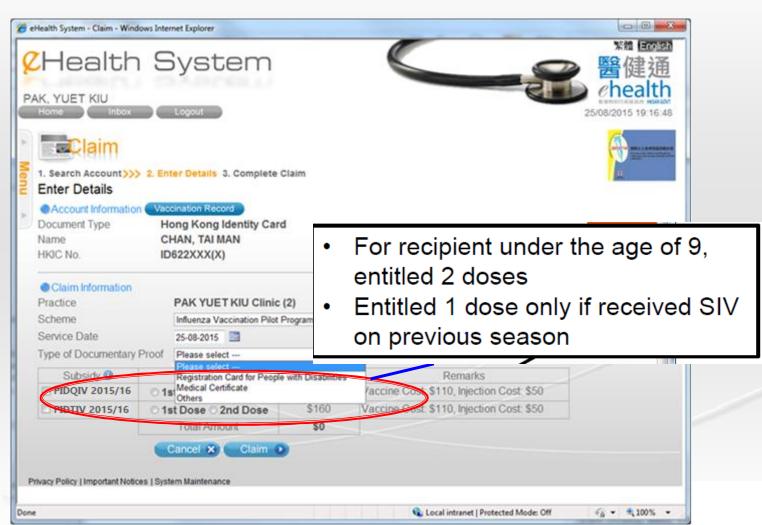

#### Monthly Statement

The monthly statement will show the subsidy amount to be reimbursed under the new PIDVSS