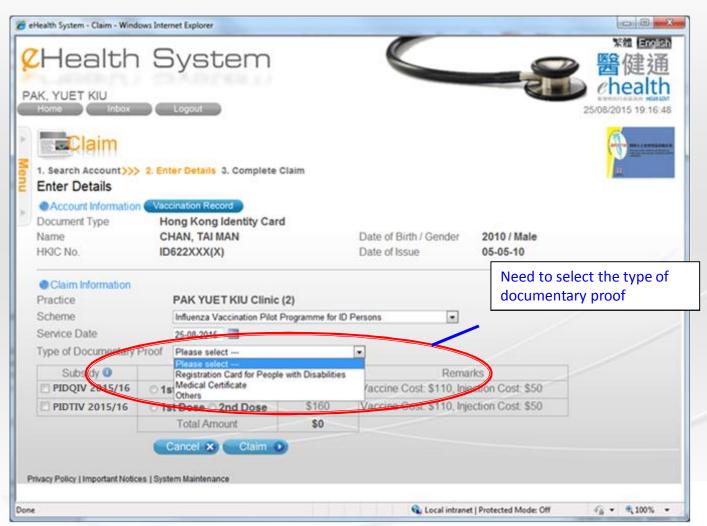

#### Monthly Statement

The monthly statement will show the subsidy amount to be reimbursed under the new PIDVSS