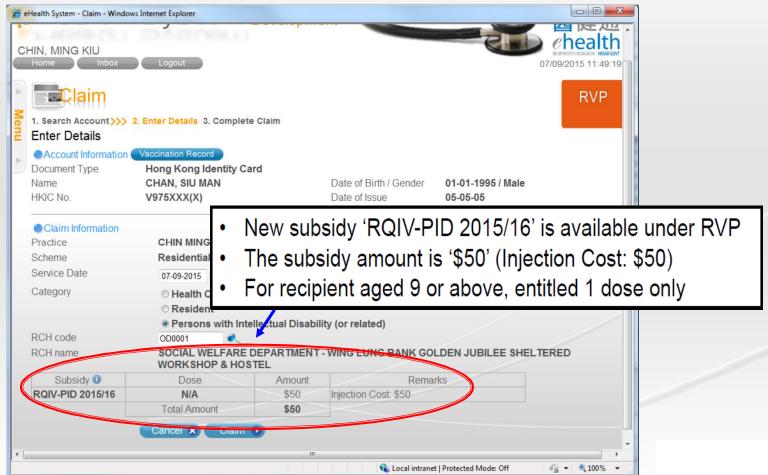

#### Monthly Statement

The monthly statement will show the subsidy amount to be reimbursed under the new PIDVSS