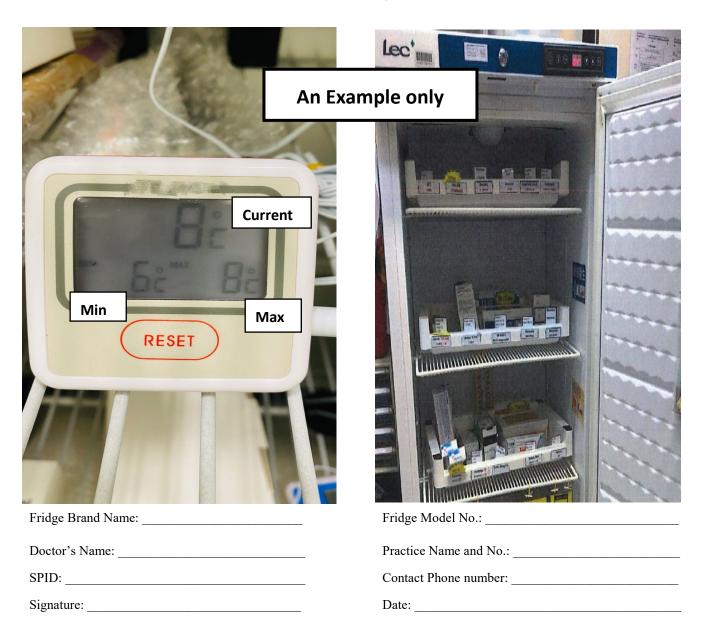

### For record and follow-up purpose, please complete this form, supplemented with:-

- (1) One photo of the interior of the refrigerator <u>currently</u> used for vaccine storage at your clinic; and
- (2) One photo of the temperature monitoring device AND temperature record Should you have any enquiries <u>regarding PBVR</u>, please contact Ms. TAM at 3975 4848 or Ms. CHAN at 3975 4846. For <u>other VSS matters</u>, please contact our staff at 2125 2299 or 3975 4806
  - (1) Photo of the interior of the refrigerator and Max-min thermometer