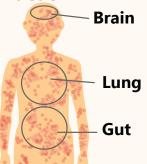

## Know More about Measles

- Measles is a **highly infectious** disease caused by a virus. The patient can pass the disease to other persons from 4 days before to 4 days after appearance of the rash
- Affected persons present initially with fever, cough, runny nose, red eyes and white spots inside the mouth
- This is followed 3 to 7 days later by a red blotchy skin rash, which usually spreads from face to the rest of the body. The rash usually lasts 4 to 7 days, but can persist for up to 3 weeks
- In severe cases, **lung**, **gut and brain can get involved** and lead to serious consequences or **even death**