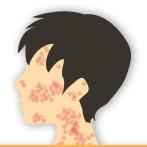

## Know More about Measles

- Measles is a **highly infectious** disease caused by a virus. The patient can pass the disease to other persons from 4 days before to 4 days after appearance of the rash
- Affected persons present initially with fever, cough, runny nose, red eyes and white spots inside the mouth
- This is followed 3 to 7 days later by a red blotchy skin rash, which usually spreads from face to the rest of the body. The rash usually lasts 4 to 7 days, but can persist for up to 3 weeks
- In severe cases, **lung**, **gut and brain can get involved** and lead to serious consequences or **even death**