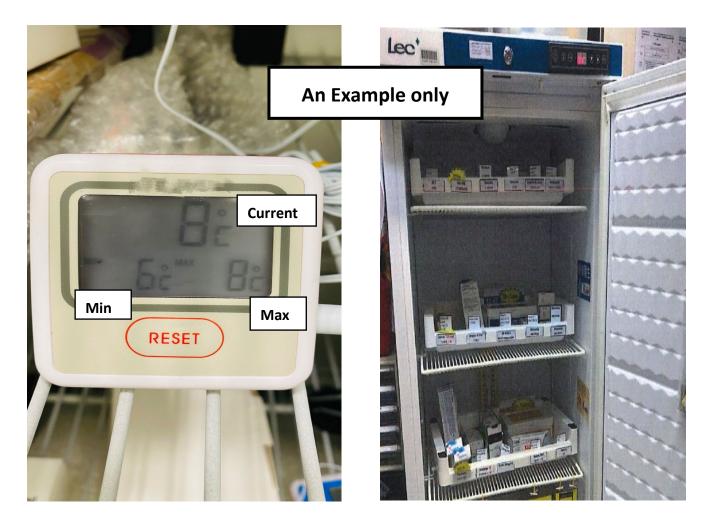

# **Record of the Vaccine Storage Refrigerator**

Doctors enrolled in VSS have to use Purpose-built vaccine refrigerators (PBVR) for vaccine storage by 2023/24 vaccination season. For further details regarding vaccine storage under VSS, please refer to Chapter 6 of the VSS Doctor's Guide – Requirements on vaccine storage and handling under VSS (https://www.chp.gov.hk/files/pdf/vssdg\_ch6\_vaccine\_storage\_and\_handling.pdf).

## For record and follow-up purpose, please complete this form, supplemented with:-

- (1) One photo of the interior of the refrigerator <u>currently</u> used for vaccine storage at your clinic; and
- (2) One photo of the temperature monitoring device AND temperature record Should you have any enquiries, please contact Ms. TAM at 3975 4848 or Ms. CHAN at 3975 4846.
  - (1) Photo of the interior of the refrigerator and Max-min thermometer

| Fridge Brand Name: | Doctor's Name:        |
|--------------------|-----------------------|
| Fridge Model No.:  | Contact Phone number: |
| Signature:         | Date:                 |